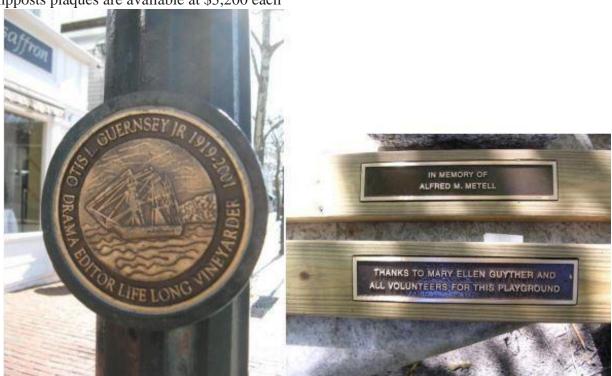

## PERSONALIZED TOWN LAMPPOST AND BENCH MEMORIAL PLAQUES

Join the Beautification Committee in remembering beloved relatives, friends, mentors or anyone who has touched your life by purchasing a plaque on an existing Lamppost or Park Bench that is currently unoccupied of a plaque. Ordering deadlines are March 1st for Spring installations and September 1st for Fall installations.

Bench plaques are available at \$1,500 each Lampposts plaques are available at \$3,200 each

Complete this form including inscriptions as you would to like it engraved. Spaces and punctuation are counted as a character. Remember you can always order more than one!