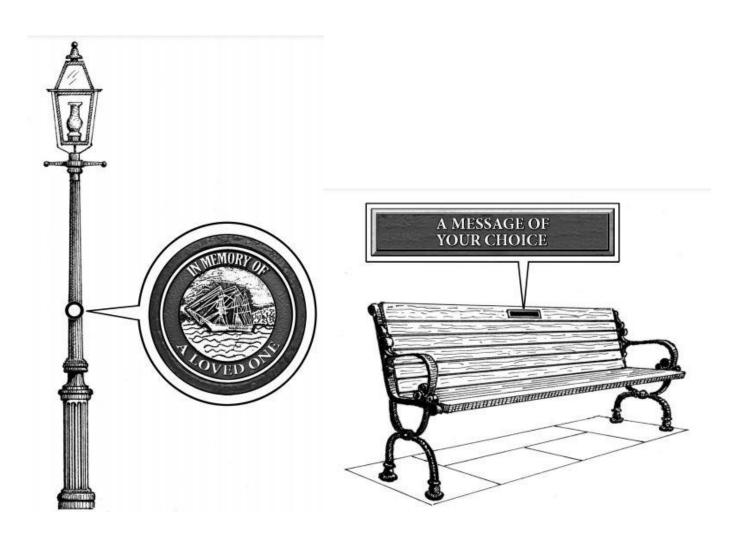

## PERSONALIZED TOWN LAMPPOST AND BENCH MEMORIAL PLAQUES

Join the Beautification Committee in remembering beloved relatives, friends, mentors or anyone who has touched your life by purchasing a plaque on an existing Lamppost or Park Bench that is currently unoccupied of a plaque. Ordering deadlines are March 1st for Spring installations and September 1st for Fall installations.

Bench plaques are available at \$1,500 each Lampposts plaques are available at \$3,200 each

Complete this form including inscriptions as you would to like it engraved. Spaces and punctuation are counted as a character. Remember you can always order more than one!